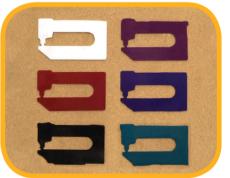

High Gloss Custom Paint Colors

**Bobbin Winder** 

"L or M" bobbin

Nolting Commercial Steel Frame