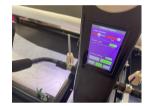

#### **NEW INNOVATIVE FEATURES!**

New Nolting Stitch Regulator

Functional Rear Touchscreen

- 24" throat depth with 10" of inside height
- 7" Front Touchscreen
- 4.3" Functional Rear Touchscreen
- Heads down reactive lighting (Patent Pending)
- Nolting proprietary stitch regulator with 4 independent stitch modes
- Dimmable LED throat and bobbin lighting
- Automation wiring built in to every machine
- NEW Brushless motor
- Low bobbin indicator
- Thread break sensor
- Pantograph lighting at the rear of the machine
- Custom built, individually, by skilled craftsmen at the Nolting Manufacturing facility in Hiawatha, IA

## Nolting Proprietary Stitch Regulator

7" Front Touchscreen

4 Stitch Modes

LED & Black Light Control

Functional Rear Display