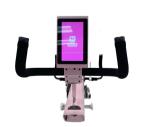

## Nolting Proprietary Stitch Regulator

7" Front Touchscreen

4 Stitch Modes

LED & Black Light Control

Functional Rear Display