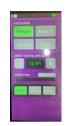

When quilting, a colored light will flash on the quilt to indicate a status from the stitch regulator

- Green Ready to quilt
- · Red Stop quilting
- Yellow Slow quilting pace
- Blue Low bobbin indicator