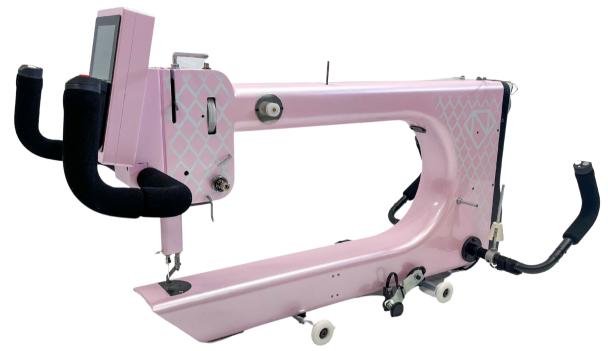

The same reliable workhorse with industry leading technology for easier quilting at your fingertips!

#### **NEW INNOVATIVE FEATURES!**

New Nolting Stitch Regulator

Functional Rear Touchscreen

- 24" throat depth with 10" of inside height
- 7" Front Touchscreen
- 4.3" Functional Rear Touchscreen
- Heads down reactive lighting (Patent Pending)
- Nolting proprietary stitch regulator with 4 independent stitch modes
- Dimmable LED throat and bobbin lighting
- Automation wiring built in to every machine
- NEW Brushless motor
- Low bobbin indicator
- Thread break sensor
- Pantograph lighting at the rear of the machine
- Custom built, individually, by skilled craftsmen at the Nolting Manufacturing facility in Hiawatha, IA