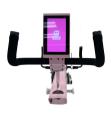

#### **NEW INNOVATIVE FEATURES!**

New Nolting Stitch Regulator

Functional Rear Touchscreen

- 24" throat depth with 10" of inside height
- 7" Front Touchscreen
- 4.3" Functional Rear Touchscreen
- Heads down reactive lighting (Patent Pending)
- Nolting proprietary stitch regulator with 4 independent stitch modes
- Dimmable LED throat and bobbin lighting
- Automation wiring built in to every machine
- NEW Brushless motor
- Low bobbin indicator
- Thread break sensor
- Pantograph lighting at the rear of the machine
- Custom built, individually, by skilled craftsmen at the Nolting Manufacturing facility in Hiawatha, IA

## Nolting Proprietary Stitch Regulator

7" Front Touchscreen

4 Stitch Modes

LED & Black Light Control

Functional Rear Display