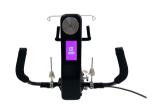

## Nolting Proprietary Stitch Regulator

7" Front Touchscreen

4 Stitch Modes

LED & Black Light Control

Functional Rear Display